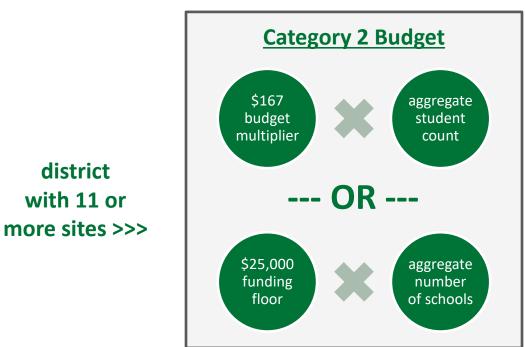

## What data should districts update?

School districts report student counts for two purposes:

- 1. To calculate your district's E-Rate discount percentage → REQUIRED ANNUALLY ←
  - entered on the summary page for each school in your district
- 2. To update data for your district's Category 2 Budget
  - → REQUIRED FIRST YEAR APPLYING FOR C2 +
  - → OPTIONAL SUBSEQUENT YEARS +
  - either entered per school or as an aggregate
    - if your district has 10 or fewer sites: enter C2 data for each school
    - if your district has 11 or more sites: enter C2 data as an aggregated, single number for the entire district
  - you only need to update these student counts once for your 5 Year C2 Budget
    - If you previously entered budget data for the FY2021 FY2025 cycle, you are not required to update it
    - If you wish to if your student data has fluctuated to your benefit, such as an increased student enrollment – you may request to update your district C2 budget data