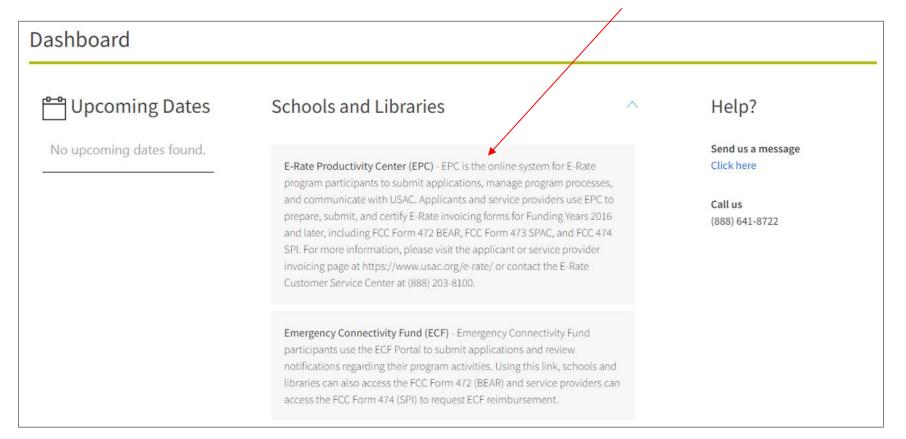

③ Complete the steps as prompted to obtain and enter a one-time verification code

④ Once you have successfully logged into One Portal and are viewing its dashboard, access EPC by clicking on the gray block for "E-Rate Productivity Center (EPC)"