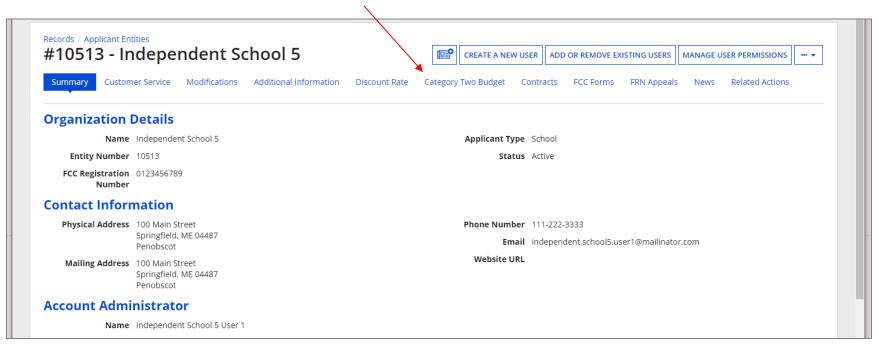

## What data should districts update?

School districts report student counts for two purposes:

- 1. To calculate your district's E-Rate discount percentage → REQUIRED ANNUALLY ←
  - entered on the summary page for each school in your district
- 2. To update data for your district's Category 2 Budget
  - → REQUIRED FIRST YEAR APPLYING FOR C2 +
  - → OPTIONAL SUBSEQUENT YEARS +
  - either entered per school or as an aggregate
    - if your district has 10 or fewer sites: enter C2 data for each school
    - if your district has 11 or more sites: enter C2 data as an aggregated, single number for the entire district
  - you only need to update these student counts once for your 5 Year C2 Budget
    - If you previously entered budget data for the FY2021 FY2025 cycle, you are not required to update it
    - If you wish to if your student data has fluctuated to your benefit, such as an increased student enrollment – you may request to update your district C2 budget data