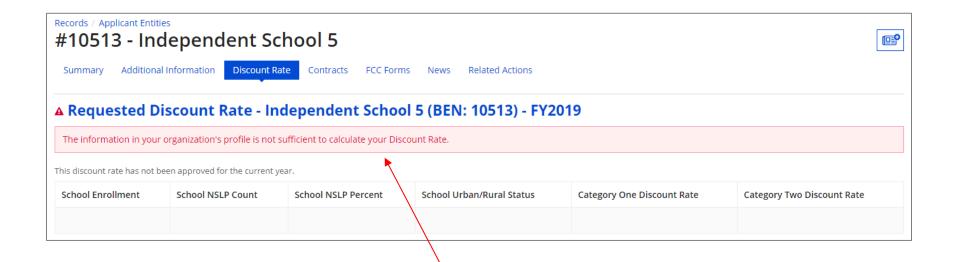

| Records / Applicant Entities<br>#17008896 - AN | IDOVER PUBLIC                         | SCHOOLS                          |                                       |                               |                               |
|------------------------------------------------|---------------------------------------|----------------------------------|---------------------------------------|-------------------------------|-------------------------------|
| Summary Additional Inform                      | ation Discount Rate Contr             | acts FCC Forms News              | Related Actions                       |                               |                               |
| A Requested Discour                            | nt Rate - ANDOVER P                   | UBLIC SCHOOLS (B                 | EN: 17008896) - FY2019                |                               |                               |
| The information in your organiz                | zation's profile is not sufficient to | calculate your Discount Rate.    |                                       |                               |                               |
| More than 50 percent of your in                |                                       | for the school district to be co | onsidered rural.                      |                               |                               |
| School District Full-time<br>Enrollment        | School District NSLP<br>Count         | School District NSLP<br>Percent  | School District Urban/Rural<br>Status | Category One Discount<br>Rate | Category Two Discount<br>Rate |
| 229                                            | 88                                    | 38%                              |                                       |                               |                               |
| SHOW ENTITIES                                  |                                       |                                  |                                       |                               |                               |

If you see an error message instead of the discount for your school district, there is an issue with one or more of the schools in your district

| Summary Additional Inform       | nation Discount Rate Contra           | acts FCC Forms News                                                 | Related Actions                       |                               |                               |
|---------------------------------|---------------------------------------|---------------------------------------------------------------------|---------------------------------------|-------------------------------|-------------------------------|
| Requested Discou                | nt Rate - ANDOVER P                   | UBLIC SCHOOLS (B                                                    | EN: 17008896) - FY2019                |                               |                               |
| The information in your organiz | zation's profile is not sufficient to | calculate your Discount Rate.                                       |                                       |                               |                               |
|                                 |                                       |                                                                     |                                       |                               |                               |
| ore than 50 percent of your in  | ndividual schools must be rural       | for the school district to be co                                    | onsidered rural.                      |                               |                               |
| ore than 50 percent of your ir  | ndividual schools must be rural       | for the school district to be co                                    | onsidered rural.                      |                               |                               |
| ore than 50 percent of your ir  |                                       | for the school district to be co                                    | onsidered rural.                      |                               |                               |
|                                 |                                       | for the school district to be co<br>School District NSLP<br>Percent | School District Urban/Rural<br>Status | Category One Discount<br>Rate | Category Two Discount<br>Rate |