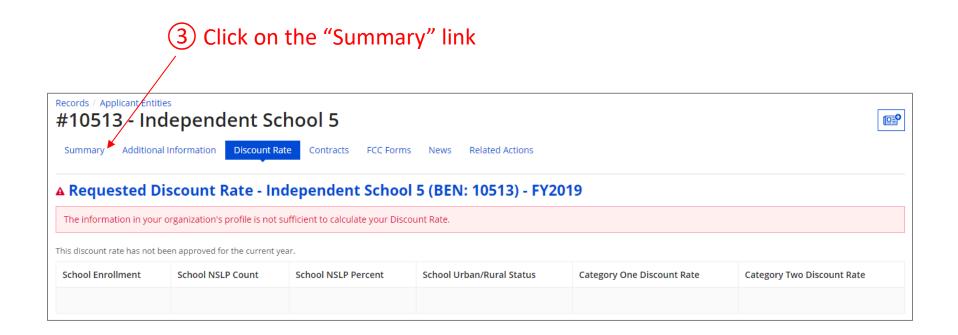

#### The discount rate for the school district displays

#### **NOTE:**

Category One and Category Two discounts may be different depending on which band your NSLP percentage falls in.

| Records / Applicant Entities<br>#116 - School D                                               | istrict 6                         |                                 |                                       |                               | (Line)                        |
|-----------------------------------------------------------------------------------------------|-----------------------------------|---------------------------------|---------------------------------------|-------------------------------|-------------------------------|
| Summary Customer Service                                                                      | Modifications Additional Ir       | nformation Discount Rate        | Category Two Budget Contracts         | FCC Forms FRN Appeals         | News Related Actions          |
| Requested Discount<br>More than 50 percent of your in<br>This discount rate has not been appr | idividual schools must be rural f |                                 |                                       |                               | ,                             |
| School District Full-time<br>Enrollment                                                       | School District NSLP<br>Count     | School District NSLP<br>Percent | School District Urban/Rural<br>Status | Category One Discount<br>Rate | Category Two Discount<br>Rate |
| 340                                                                                           | 175                               | 51%                             | Rural                                 | 80%                           | 80%                           |
| SHOW ENTITIES                                                                                 |                                   |                                 |                                       | ·                             | /                             |