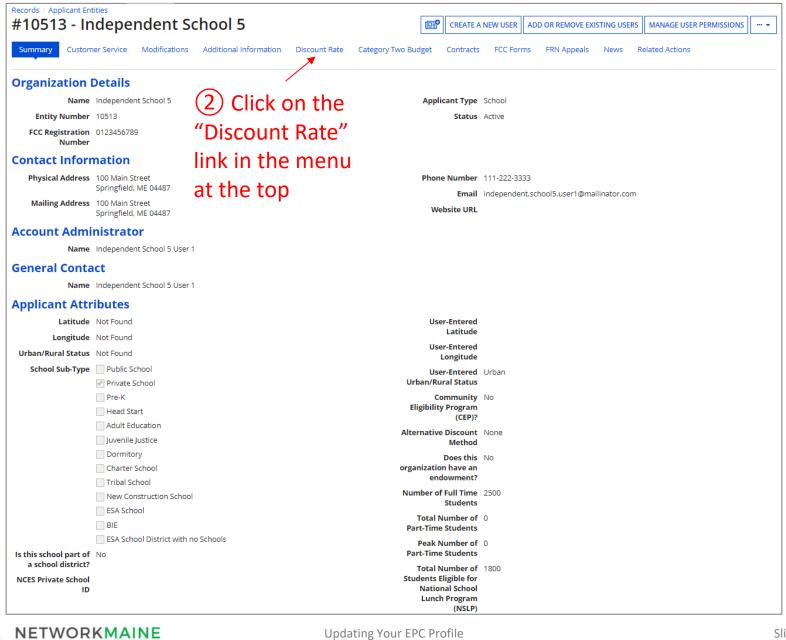

| Records / Applicant Entities<br>#17008896 - AN | IDOVER PUBLIC                         | SCHOOLS                          |                                       |                               |                               |
|------------------------------------------------|---------------------------------------|----------------------------------|---------------------------------------|-------------------------------|-------------------------------|
| Summary Additional Inform                      | ation Discount Rate Contr             | acts FCC Forms News              | Related Actions                       |                               |                               |
| A Requested Discour                            | nt Rate - ANDOVER P                   | UBLIC SCHOOLS (B                 | EN: 17008896) - FY2019                |                               |                               |
| The information in your organiz                | zation's profile is not sufficient to | calculate your Discount Rate.    |                                       |                               |                               |
| More than 50 percent of your in                |                                       | for the school district to be co | onsidered rural.                      |                               |                               |
| School District Full-time<br>Enrollment        | School District NSLP<br>Count         | School District NSLP<br>Percent  | School District Urban/Rural<br>Status | Category One Discount<br>Rate | Category Two Discount<br>Rate |
| 229                                            | 88                                    | 38%                              |                                       |                               |                               |
| SHOW ENTITIES                                  |                                       |                                  |                                       |                               |                               |

If you see an error message instead of the discount for your school district, there is an issue with one or more of the schools in your district

| Summary Additional Inform       | nation Discount Rate Contra           | acts FCC Forms News                                                 | Related Actions                       |                               |                               |
|---------------------------------|---------------------------------------|---------------------------------------------------------------------|---------------------------------------|-------------------------------|-------------------------------|
| Requested Discou                | nt Rate - ANDOVER P                   | UBLIC SCHOOLS (B                                                    | EN: 17008896) - FY2019                |                               |                               |
| The information in your organiz | zation's profile is not sufficient to | calculate your Discount Rate.                                       |                                       |                               |                               |
|                                 |                                       |                                                                     |                                       |                               |                               |
| ore than 50 percent of your in  | ndividual schools must be rural       | for the school district to be co                                    | onsidered rural.                      |                               |                               |
| ore than 50 percent of your ir  | ndividual schools must be rural       | for the school district to be co                                    | onsidered rural.                      |                               |                               |
| ore than 50 percent of your ir  |                                       | for the school district to be co                                    | onsidered rural.                      |                               |                               |
|                                 |                                       | for the school district to be co<br>School District NSLP<br>Percent | School District Urban/Rural<br>Status | Category One Discount<br>Rate | Category Two Discount<br>Rate |