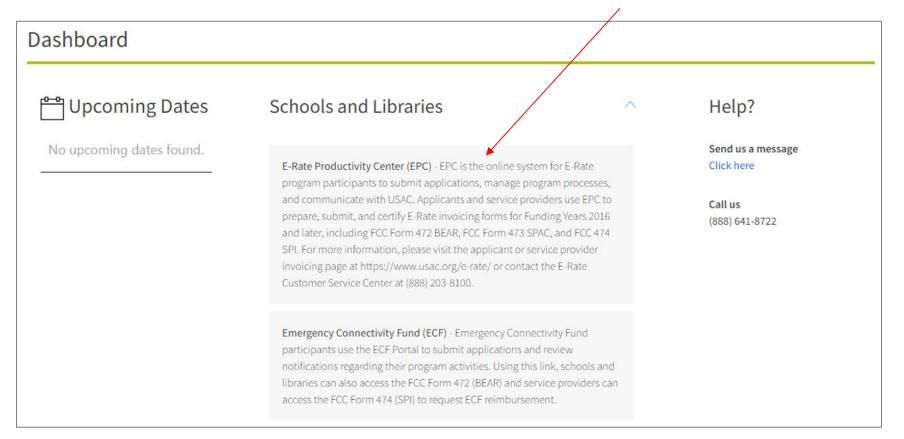

## 1 Navigate to https://forms.universalservice.org/portal

#### (2) Log into One Portal with your username (your full email address) and One Portal password

| Usernan                                              | ie                                                                                                                                                                                                                                                                                                                                                                                                                                                                                  |
|------------------------------------------------------|-------------------------------------------------------------------------------------------------------------------------------------------------------------------------------------------------------------------------------------------------------------------------------------------------------------------------------------------------------------------------------------------------------------------------------------------------------------------------------------|
|                                                      |                                                                                                                                                                                                                                                                                                                                                                                                                                                                                     |
| Passwor                                              | d                                                                                                                                                                                                                                                                                                                                                                                                                                                                                   |
|                                                      |                                                                                                                                                                                                                                                                                                                                                                                                                                                                                     |
| Forgot p                                             | assword?                                                                                                                                                                                                                                                                                                                                                                                                                                                                            |
| Service pr<br>is provide<br>purposes,<br>of this sys | tems used to administer participation in the federal Universal<br>ograms in compliance with 47 C.F.R. Part 54. Access to the system:<br>d solely to USAC-authorized users for USAC-authorized business<br>By logging in, you represent that you are an authorized user. Use<br>tem indicates acceptance of the terms and conditions governing<br>systems. USAC monitors user access and content for compliance<br>cable laws and policies. Use of the system may be recorded, read, |

③ Complete the steps as prompted to obtain and enter a one-time verification code

④ Once you have successfully logged into One Portal and are viewing its dashboard, access EPC by clicking on the gray block for "E-Rate Productivity Center (EPC)"