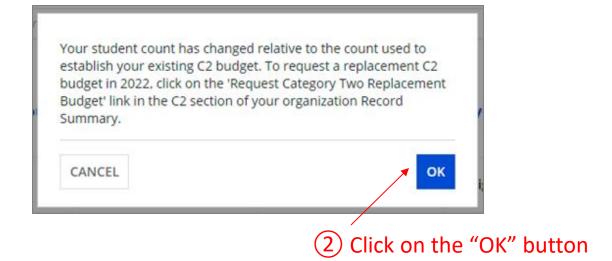

③ Complete the steps as prompted to obtain and enter a one-time verification code

④ Once you have successfully logged into One Portal and are viewing its dashboard, access EPC by clicking on the gray block for "E-Rate Productivity Center (EPC)"