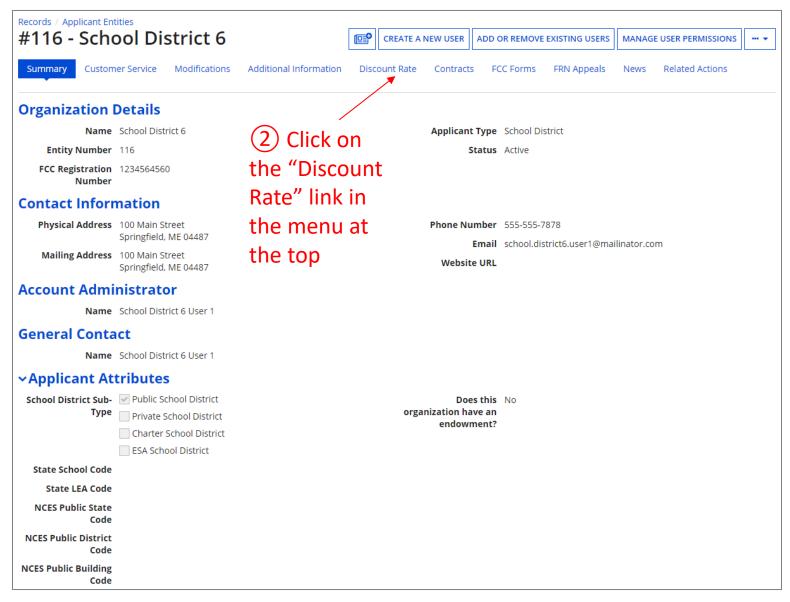

 On the Landing Page, scroll to the "My Entities" section and click on the link for your school district

#### The discount rate for the school district displays