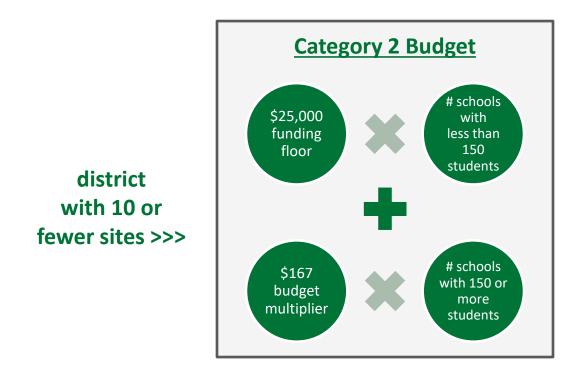

## What data should districts update?

School districts report student counts for two purposes:

- 1. To calculate your district's E-Rate discount percentage → REQUIRED ANNUALLY ←
  - entered on the summary page for each school in your district
- 2. To update data for your district's Category 2 Budget
  - → REQUIRED FIRST YEAR APPLYING FOR C2 +
  - → OPTIONAL SUBSEQUENT YEARS +
  - either entered per school or as an aggregate
    - if your district has 10 or fewer sites: enter C2 data for each school
    - if your district has 11 or more sites: enter C2 data as an aggregated, single number for the entire district
  - you only need to update these student counts once for your 5 Year C2 Budget
    - If you previously entered budget data for the FY2021 FY2025 cycle, you are not required to update it
    - If you wish to if your student data has fluctuated to your benefit, such as an increased student enrollment – you may request to update your district C2 budget data