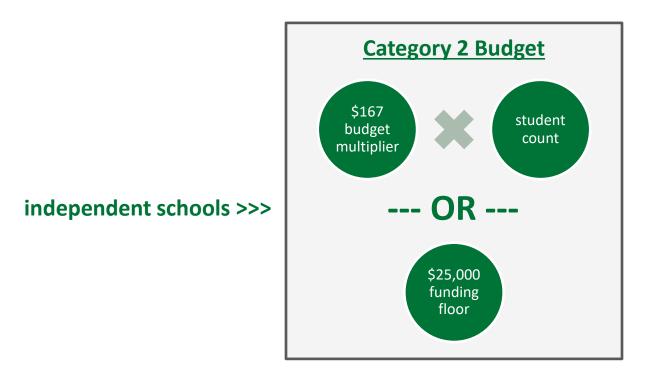

## What data should districts update?

School districts report student counts for two purposes:

- 1. To calculate your district's E-Rate discount percentage → REQUIRED ANNUALLY ←
  - entered on the summary page for each school in your district
- 2. To update data for your district's Category 2 Budget
  - → REQUIRED FIRST YEAR APPLYING FOR C2 +
  - → OPTIONAL SUBSEQUENT YEARS +
  - either entered per school or as an aggregate
    - if your district has 10 or fewer sites: enter C2 data for each school
    - if your district has 11 or more sites: enter C2 data as an aggregated, single number for the entire district
  - you only need to update these student counts once for your 5 Year C2 Budget
    - If you previously entered budget data for the FY2021 FY2025 cycle, you are not required to update it
    - If you wish to if your student data has fluctuated to your benefit, such as an increased student enrollment – you may request to update your district C2 budget data