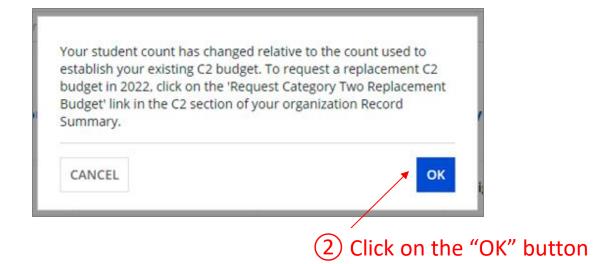

## What data should districts update?

School districts report student counts for two purposes:

- 1. To calculate your district's E-Rate discount percentage → REQUIRED ANNUALLY ←
  - entered on the summary page for each school in your district
- 2. To update data for your district's Category 2 Budget
  - → REQUIRED FIRST YEAR APPLYING FOR C2 +
  - → OPTIONAL SUBSEQUENT YEARS +
  - either entered per school or as an aggregate
    - if your district has 10 or fewer sites: enter C2 data for each school
    - if your district has 11 or more sites: enter C2 data as an aggregated, single number for the entire district
  - you only need to update these student counts once for your 5 Year C2 Budget
    - If you previously entered budget data for the FY2021 FY2025 cycle, you are not required to update it
    - If you wish to if your student data has fluctuated to your benefit, such as an increased student enrollment – you may request to update your district C2 budget data