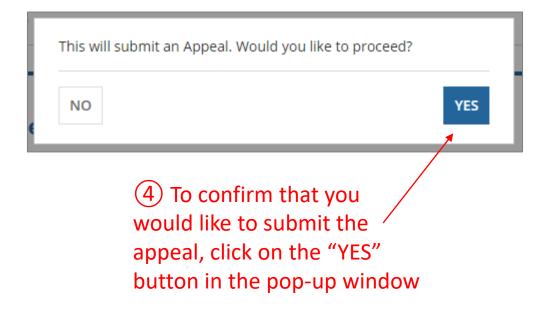

|
|                                                                                                                                                                                                                                                                                                                                                                         |                                                                                                                                                              |                                                                                                                                |

③ Click on the "SUBMIT" button to proceed



### **Detailed Info**





### **Detailed Info**

A "Receipt Confirmation" page will display, verifying that the appeal was created. You can also view a copy of the appeal from this page.

#### You have successfully created Appeal #50 - My Appeal.

If you have any questions about your appeal, please contact the E-rate Program's Client Service Bureau (CSB) at (888) 203-8100.

**Click here to view the Appeal record** 



# Viewing a Submitted Appeal



## An Appeal Confirmation Letter will be added to the **News Feed**. This letter is an acknowledgment that the appeal has been received, <u>not</u> a decision on your submission.

| 1 | E-Rate Productivity Center Appeal Confirmation Letter