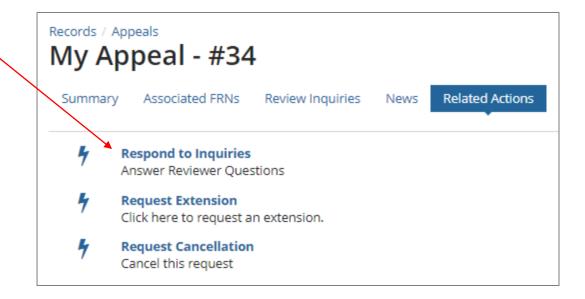

|                                      |                               |                                                        |
| Decision appealed by Funding Commitm<br>applicant         | ent Decision Letter                  |                               |                                                        |
| If you wish to modify or ca<br>contact the E-rate Program |                                      |                               | stions about your appeal, please<br>3-8100.            |
| View Supporting Documentation (+)                         |                                      |                               |                                                        |



#### 3 Click on the "Respond to Inquiries" link to proceed to a list of reviewer questions





A **Review Inquiries** dashboard will display listing all pending and submitted inquiries. Each appeal also has a "**Review Inquiries**" link which will display the dashboard.

| CCT TEST - #765   |      |        |      |                                  |                               |                             |                      |                          |             |       |                                    |
|-------------------|------|--------|------|----------------------------------|-------------------------------|-----------------------------|----------------------|--------------------------|-------------|-------|------------------------------------|
| Pending Inquiries |      |        |      |                                  |                               |