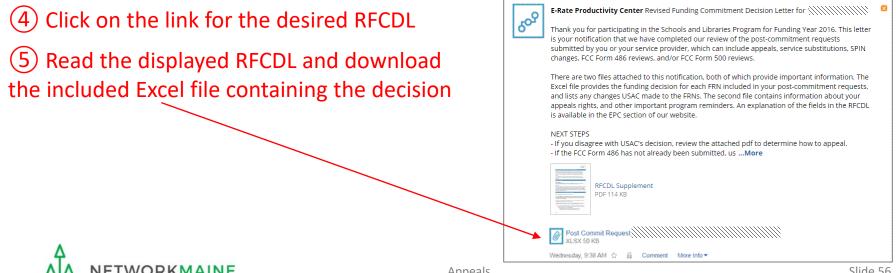

age and locate the **Notifications** section

Use the "Notification Type" drop down menu to select "RFCDL"

| Notification Type | RFCDL •               |               | Status 🛛 💿 All<br>Generated<br>Not Generated |              |
|-------------------|-----------------------|---------------|----------------------------------------------|--------------|
| Funding Year      | Select a Funding Year |               |                                              |              |
| Notification      | Description           | Issued Date   | Generated By                                 | Generated On |
|                   |                       | No items avai | lable                                        |              |

Then use the "Funding Year" drop down menu to select the funding year