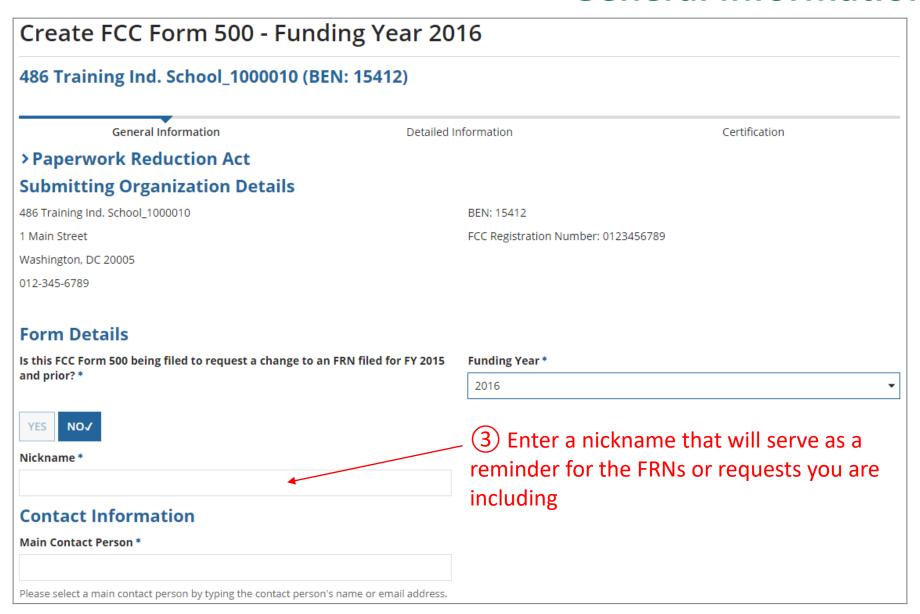

# Form 500 Section One: General Information

First, you will review and enter some general information.

When you begin the form, the basic information about the billed entity will automatically populate from the organization's EPC profile.

| Create FCC Form 500                 |                               |               |
|-------------------------------------|-------------------------------|---------------|
| 486 Training Ind. School_1000010 (E | BEN: 15412)                   |               |
| General Information                 | Detailed Information          | Certification |
| > Paperwork Reduction Act           |                               |               |
| Submitting Organization Details     |                               |               |
| 486 Training Ind. School_1000010    | BEN: 15412                    |               |
| 1 Main Street                       | FCC Registration Number: 0123 | 456789        |
| Washington, DC 20005                |                               |               |
| 012-345-6789                        |                               |               |