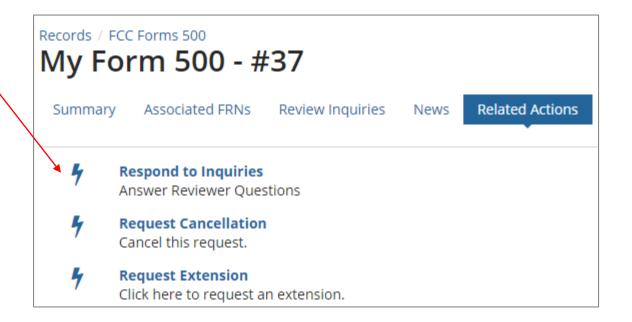

### 1 Display the Form 500

2 Click on the "Related Actions" link in the menu at the top of the page

3 Click on the "Respond to Inquiries" link to proceed to a list of reviewer questions

A **Review Inquiries** dashboard will display listing all pending and submitted inquiries. Each Form 500 also has a "**Review Inquiries**" link which will display the dashboard. You will view and respond to any inquiries in the same manner that PIA review inquiries are handled.