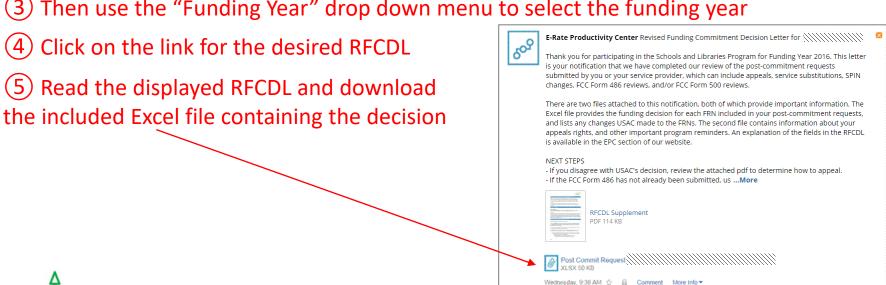

#### To view an RFCDL:

- Go to the Landing Page and locate the **Notifications** section
- Use the "Notification Type" drop down menu to select "RFCDL"

Then use the "Funding Year" drop down menu to select the funding year