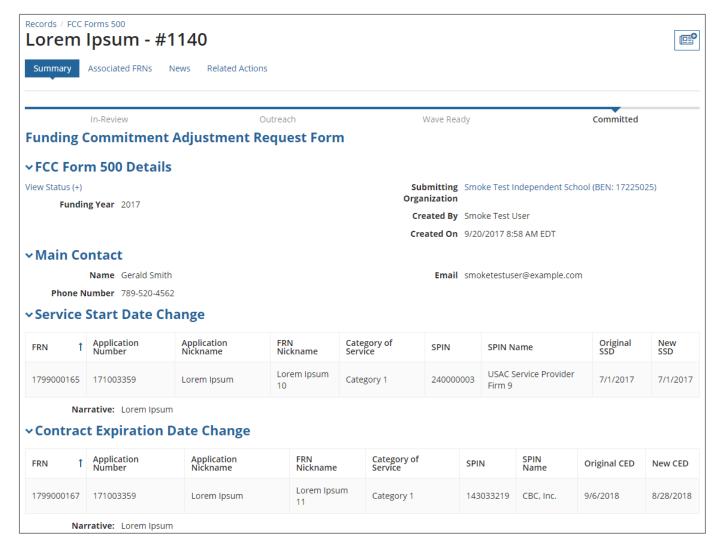

#### The form record will display the current status of the decision

#### **Status Descriptions:**

- In Review USAC received your form and is processing it
- Outreach USAC has requested additional information and requires a response from you
- Wave Ready USAC has completed the review and will issue a decision letter soon
- Committed USAC issued a Revised Funding Commitment Decision Letter (RFCDL) with a decision on your appeal

When your form
has been reviewed
and a decision has
been made on your
request, the form
status will display
as "Committed"

A Revised Commitment Decision Letter (RFCDL) with a decision on your requests will be issued – read this letter carefully for full details on the decision