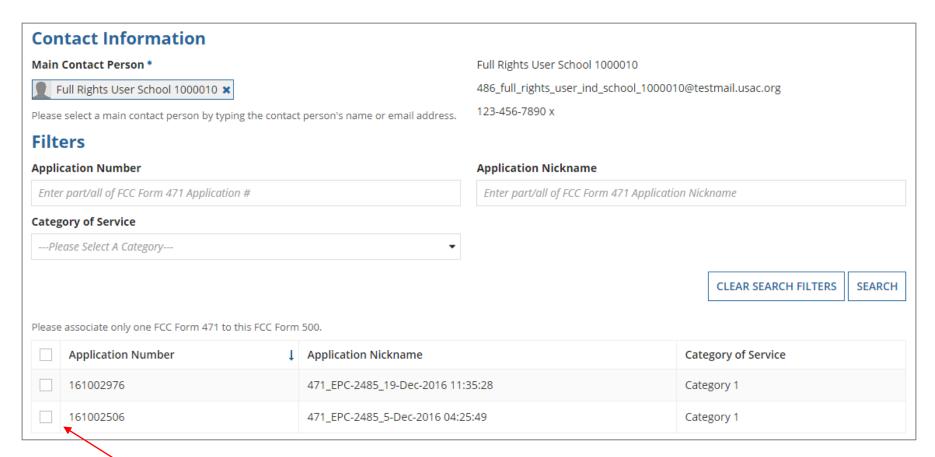

(5) Check the box to the left of ONE desired Form 471 to include on this form

 Application Number
 ↓ Application Nickname
 Category of Service

 ✓ 161002976
 471\_EPC-2485\_19-Dec-2016 11:35:28
 Category 1

 ☐ 161002506
 471\_EPC-2485\_5-Dec-2016 04:25:49
 Category 1

(6) Click on the "YES" button for each type of change you wish to perform and the "NO" button for each of the others changes

**NOTE:** You must select either "YES" or "NO" for each question