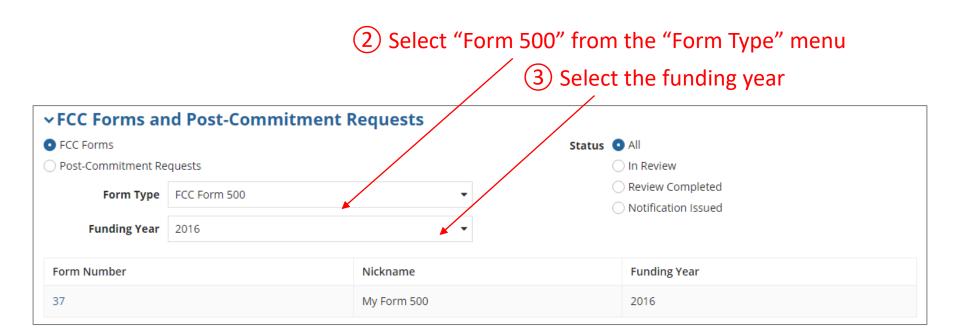

tion showing that you have complied with all E-rate program rules for at least 10 years after the later of the last day of the applicable funding year or the service delivery deadline for the relevant funding request.
- -You can view your entire Form 500 by clicking the link below.

Please keep a copy of this confirmation for your records.

#15412 - 486 Training I... #14010001 - USAC Serv...

Jul 27, 2017 ☆ A Comment More Info ▼



### How to get here:

- 1) Landing Page
- 2) Click on the link for your independent school or school district
- 3) Choose the "News" link in the menu at the top of the page



# Viewing

#### To locate and view the Form 500 itself:

① Go to the Landing Page and locate the "FCC Forms and Post-Commitment Requests" section at the bottom of the page





# Viewing





# Viewing



4 Click on a form number to display the form





#### The form record will display the current status of the decision



#### **Status Descriptions:**

- In Review USAC received your form and is processing it
- Outreach USAC has requested additional information and requires a response from you
- Wave Ready USAC has completed the review and will issue a decision letter soon
- Committed USAC issued a Revised Funding Commitment Decision Letter (RFCDL) with a decision on your appeal





During the Form 500 review process, USAC may need you to answer questions and/or provide additional information to support your form.

In the event this occurs, all full-rights and partial-rights users who have been given post-commitment rights will be sent an email notifying them to review a