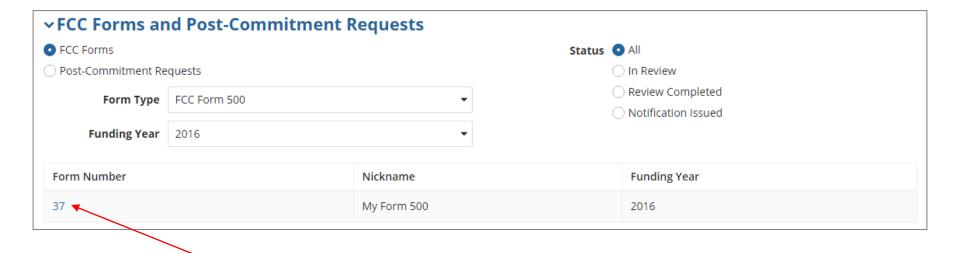

at you have complied with all E-rate program rules for at least 10 years after the later of the last day of the applicable funding year or the service delivery deadline for the relevant funding request.
- -You can view your entire Form 500 by clicking the link below.

Please keep a copy of this confirmation for your records.

#15412 - 486 Training I... #14010001 - USAC Serv...

Jul 27, 2017 ☆ A Comment More Info ▼



### How to get here:

- 1) Landing Page
- 2) Click on the link for your independent school or school district
- 3) Choose the "News" link in the menu at the top of the page



# Viewing

#### To locate and view the Form 500 itself:

① Go to the Landing Page and locate the "FCC Forms and Post-Commitment Requests" section at the bottom of the page





# Viewing





# Viewing



4 Click on a form number to display the form





#### The form record will display the current status of the decision



#### **Status Descriptions:**

- In Review USAC received your form and is processing it
- Outreach USAC has requested additional information and requires a response from you
- Wave Ready USAC has completed the review and will issue a decision letter soon
- Committed USAC issued a Revised Funding Commitment Decision Letter (RFCDL) with a decision on your appeal





During the Form 500 review process, USAC may need you to answer questions and/or provide additional information to support your form.

In the event this occurs, all full-rights and partial-rights users who have been given post-commitment rights will be sent an email notifying them to review and respond to q