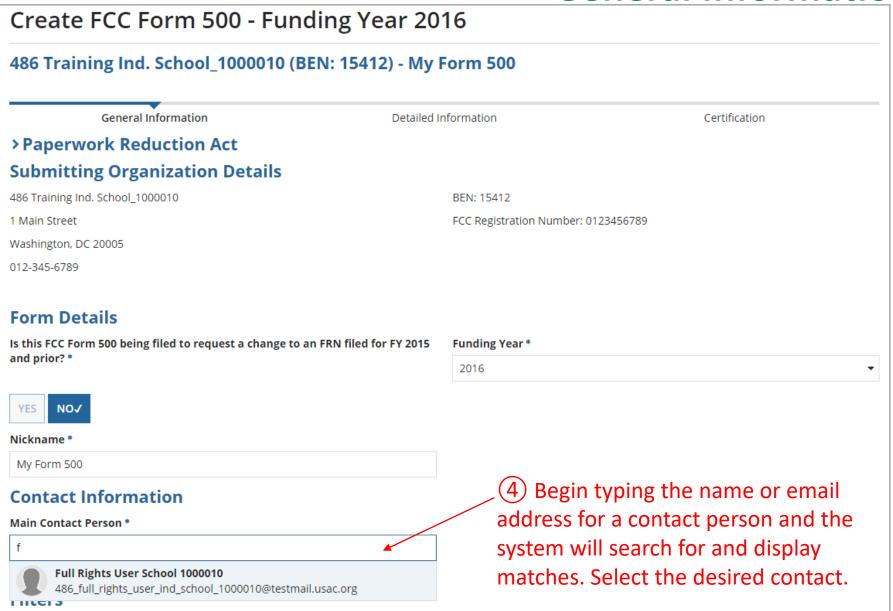

# Form 500 Section One: General Information

First, you will review and enter some general information.

When you begin the form, the basic information about the billed entity will automatically populate from the organization's EPC profile.

| Create FCC Form 500                 |                               |               |
|-------------------------------------|-------------------------------|---------------|
| 486 Training Ind. School_1000010 (E | BEN: 15412)                   |               |
| General Information                 | Detailed Information          | Certification |
| > Paperwork Reduction Act           |                               |               |
| Submitting Organization Details     |                               |               |
| 486 Training Ind. School_1000010    | BEN: 15412                    |               |
| 1 Main Street                       | FCC Registration Number: 0123 | 456789        |
| Washington, DC 20005                |                               |               |
| 012-345-6789                        |                               |               |