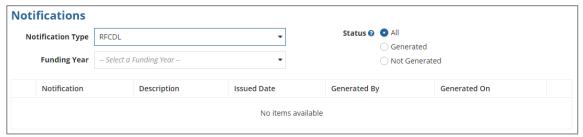

#### To view an RFCDL:

- Go to the Landing Page and locate the **Notifications** section
- Use the "Notification Type" drop down menu to select "RFCDL"

Then use the "Funding Year" drop down menu to select the funding year