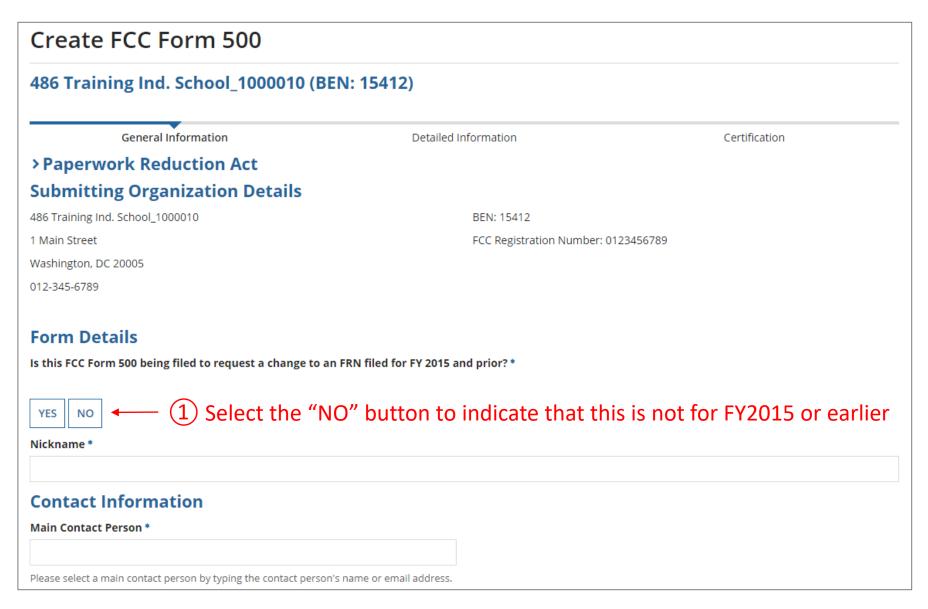

# Form 500 Section One: General Information

First, you will review and enter some general information.

When you begin the form, the basic information about the billed entity will automatically populate from the organization's EPC profile.

| Create FCC Form 500                 |                               |               |
|-------------------------------------|-------------------------------|---------------|
| 486 Training Ind. School_1000010 (E | BEN: 15412)                   |               |
| General Information                 | Detailed Information          | Certification |
| > Paperwork Reduction Act           |                               |               |
| Submitting Organization Details     |                               |               |
| 486 Training Ind. School_1000010    | BEN: 15412                    |               |
| 1 Main Street                       | FCC Registration Number: 0123 | 456789        |
| Washington, DC 20005                |                               |               |
| 012-345-6789                        |                               |               |