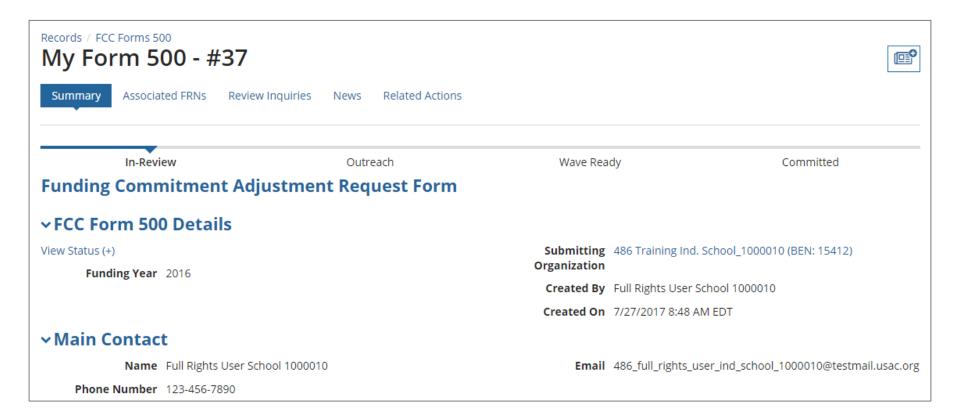

#### The form record will display the current status of the decision

#### **Status Descriptions:**

- In Review USAC received your form and is processing it
- Outreach USAC has requested additional information and requires a response from you
- Wave Ready USAC has completed the review and will issue a decision letter soon
- Committed USAC issued a Revised Funding Commitment Decision Letter (RFCDL) with a decision on your appeal