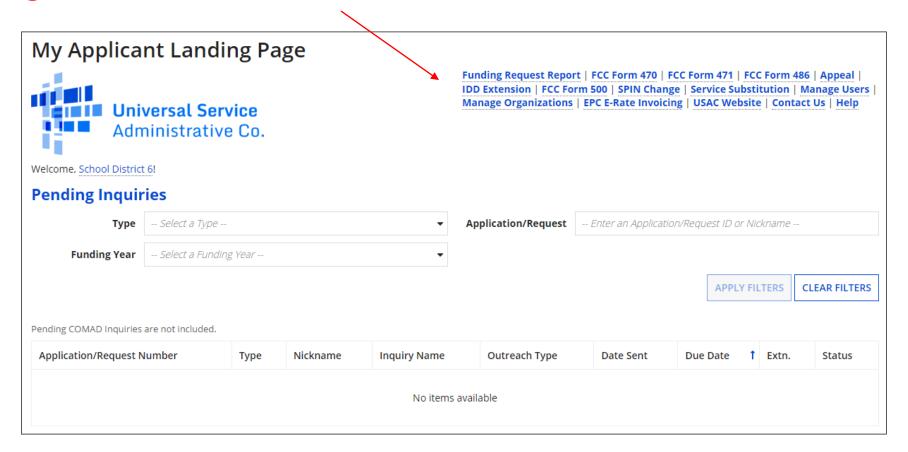

do I file the Form 500?

You file the Form 500 by accessing the account in the EPC Portal for the Billed Entity that is affected.

This is usually the school district, unless an entity is considered to be an independent school.



# Filing a Form 500



# **Form 500**

- 1 Navigate to https://forms.universalservice.org/portal
- 2 Log into One Portal with your username (your full email address) and One Portal password





# **Form 500**

- 3 Complete the steps as prompted to obtain and enter a one-time verification code
- 4 Once you have successfully logged into One Portal and are viewing its dashboard, access EPC by clicking on the gray block for "E-Rate Productivity Center (EPC)"





#### Your EPC Landing Page will display





## 5 Select the "FCC Form 500" link on your landing page





# Form 500 Section One: General Information

First, you will review and enter some general information.



When you begin the form, the basic information about the billed entity will automatically populate from the organization's EPC profile.

| Create FCC Form 500                 |                               |               |
|-------------------------------------|-------------------------------|---------------|
| 486 Training Ind. School_1000010 (E | BEN: 15412)                   |               |
| General Information                 | Detailed Information          | Certification |
| > Paperwork Reduction Act           |                               |               |
| Submitting Organization Details     |                               |               |
| 486 Training Ind. Scho