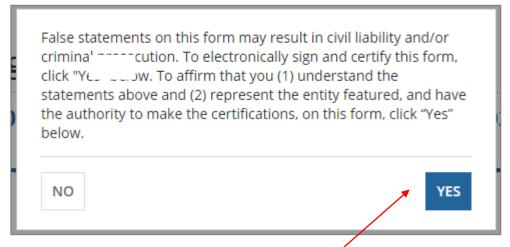

# Certification

3 Read the message regarding the certification and click on the "YES" button