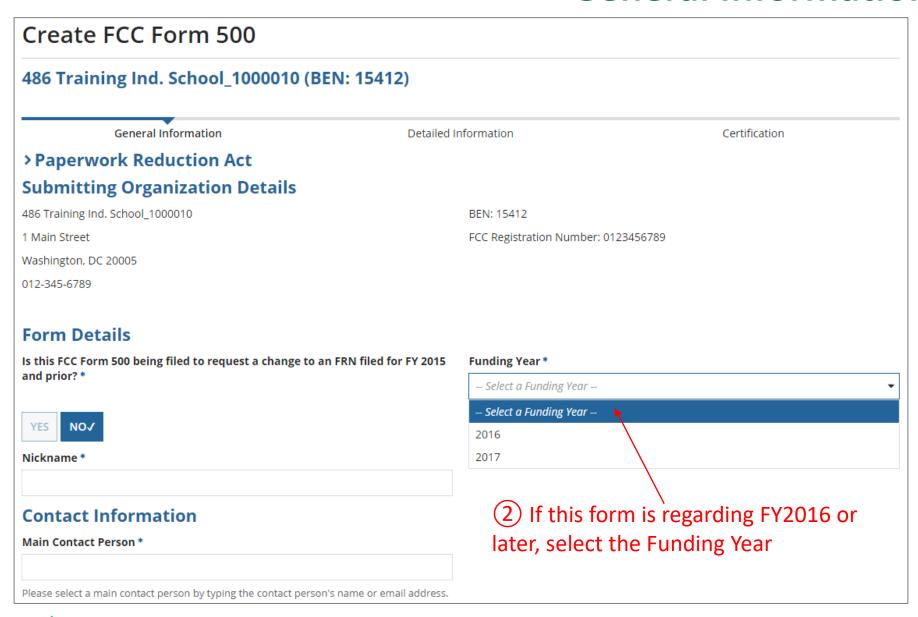

# Form 500 Section One: General Information

First, you will review and enter some general information.

When you begin the form, the basic information about the billed entity will automatically populate from the organization's EPC profile.

| Create FCC Form 500                 |                               |               |
|-------------------------------------|-------------------------------|---------------|
| 486 Training Ind. School_1000010 (E | BEN: 15412)                   |               |
| General Information                 | Detailed Information          | Certification |
| > Paperwork Reduction Act           |                               |               |
| Submitting Organization Details     |                               |               |
| 486 Training Ind. School_1000010    | BEN: 15412                    |               |
| 1 Main Street                       | FCC Registration Number: 0123 | 456789        |
| Washington, DC 20005                |                               |               |
| 012-345-6789                        |                               |               |