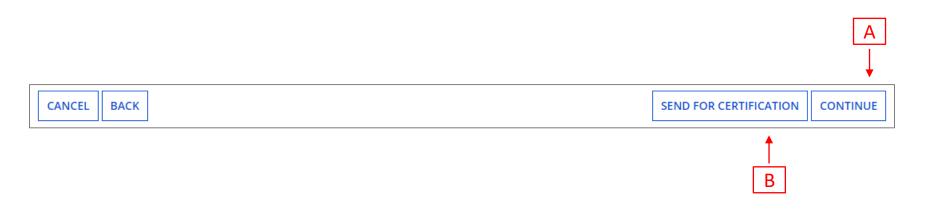

3 Proceed by doing one of the following ...

- A *If you have full rights and are certifying this form:* click on the "CONTINUE" button to proceed to certification
- <u>B</u> If you are not a full rights user or are not the one charged with certifying this form: click on the "SEND FOR CERTIFICATION" button to create a task for all full-rights users to certify this form

### You can certify the form yourself if you were able to click "CONTINUE" on the previous screen.