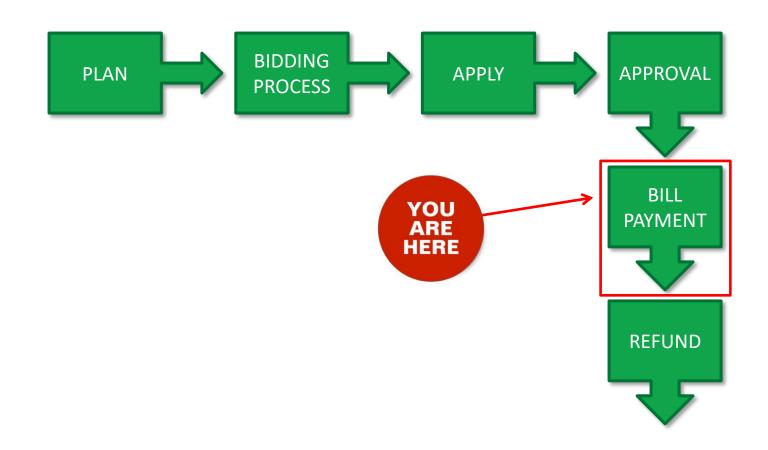

## FY2020 FCC Form 486



### **Table of Contents**

| Торіс                                     | Page |
|-------------------------------------------|------|
| The Process                               | 3    |
| The Basics                                | 5    |
| Creating the Form 486                     | 10   |
| Form 486 Section One: General Information | 15   |
| Form 486 Section Two: Select FRNs         | 21   |
| Form 486 Section Three: Detailed Info     | 26   |
| Form 486 Section Four: Certification      | 28   |
| Form 486 Section Five: Preview            | 36   |
| Wrapping Up                               | 40   |

# Where does the Form 486 fall in the E-Rate process?







## The Basics



## What is the FCC Form 486?

An indication that services for a particular Funding Request Number (FRN) have started

- Notifies USAC that services have started and that invoices for the E-Rate discount portion of those services can be processed and paid
- Reports the status of the applicant's compliance with the Children's Internet Protection Act (CIPA)



## When can I file a Form 486?

- The Form 486 cannot be filed until a Funding Commitment Decision Letter (FCDL) has been received.
- Additionally, applicants should wait until the delivery of approved services has started as that is one of the things that is certified when completing the form.
- However, the Form 486 must be certified no later than 120 days after the service start date *or* 120 days after the date