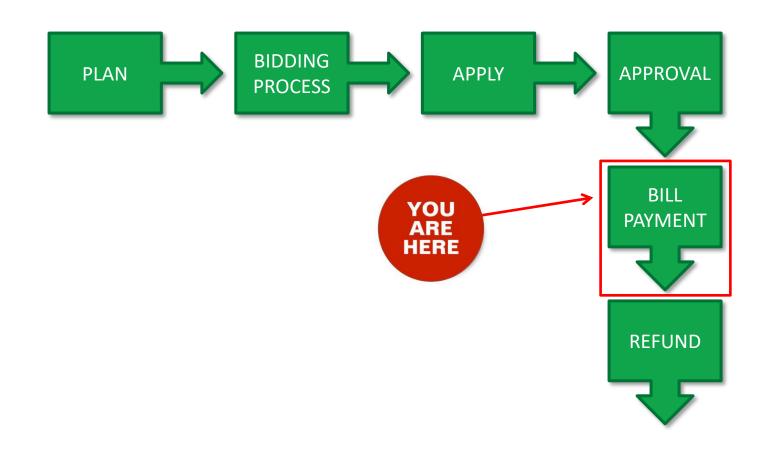

## FY2023 FCC Form 486



## **Table of Contents**

| Торіс                                     | Page |
|-------------------------------------------|------|
| The Process                               | 3    |
| The Basics                                | 5    |
| Creating the Form 486                     | 10   |
| Form 486 Section One: General Information | 15   |
| Form 486 Section Two: Select FRNs         | 21   |
| Form 486 Section Three: Detailed Info     | 26   |
| Form 486 Section Four: Certification      | 28   |
| Form 486 Section Five: Preview            | 36   |
| Wrapping Up                               | 40   |

# Where does the Form 486 fall in the E-Rate process?







## The Basics



## What is the FCC Form 486?

An indication that services for a particular Funding Request Number (FRN) have started

- Notifies USAC that services have started and that invoices for the E-Rate discount portion of those services can be processed and paid
- Reports the status of the applicant's compliance with the Children's Internet Protection Act (CIPA)



## When can I file a Form 486?

- The Form 486 cannot be filed until a Funding Commitment Decision Letter (FCDL) has been received.
- Additionally, applicants should wait until the delivery of approved services has started as that is one of the things that is certified when completing the form.
- However, the Form 486 must be certified no later than 120 days after the service start date *or* 120 days after the date