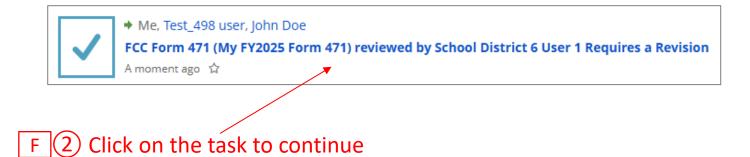

### **Form Actions**

If, after completing part of the form, you want to save your work and return to it later, click on the "SAVE & CONTINUE" button.

When you return, go to the "Task" link in the blue navigation bar to find a task to create the in-process form.

When you click on the task, your form will open back up where you left off.