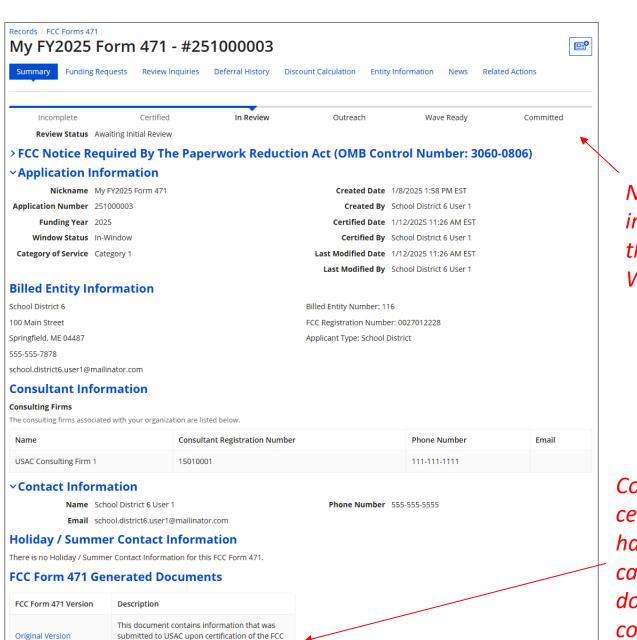

### [Billed Entity Information]

When you begin the FCC Form 471, the basic information about the billed entity, including the Billed Entity Number (BEN), name, and address will automatically populate from the organization's EPC profile.

| FCC Form 471 - Funding                                                                                                                                          | g Year 2025                                                                                           |                                                                                                             |                 |
|-----------------------------------------------------------------------------------------------------------------------------------------------------------------|-------------------------------------------------------------------------------------------------------|-------------------------------------------------------------------------------------------------------------|-----------------|
| School District 6 (BEN: 116)                                                                                                                                    |                                                                                                       |                                                                                                             |                 |
| Last Saved:                                                                                                                                                     |                                                                                                       |                                                                                                             |                 |
| Basic Information                                                                                                                                               | Entity Information                                                                                    | Funding Requests                                                                                            | Certify         |
| Where applicable, we've completed this section of<br>information, please update your profile first by goi<br>please contact your applicant entity's account adm | ر<br>the form based on information from your appli<br>ng to your entity record, and clicking Manage O | cant entity's profile. If any of the non-editable info<br>rganization from the Related Actions menu. If you | ,               |
| > FCC Notice Required By The                                                                                                                                    | aperwork Reduction Act (O                                                                             | MB Control Number: 3060-080                                                                                 | 6)              |
| <b>Billed Entity Information</b>                                                                                                                                |                                                                                                       |                                                                                                             |                 |
| School District 6                                                                                                                                               |                                                                                                       | Billed Entity Number: 116                                                                                   |                 |
| 100 Main Street                                                                                                                                                 |                                                                                                       | FCC Registration Number: 0027012228                                                                         |                 |
| Springfield, ME 04487                                                                                                                                           |                                                                                                       | Applicant Type: School District                                                                             |                 |
| 555-555-7878                                                                                                                                                    |                                                                                                       |                                                                                                             |                 |
| school.district6.user1@mailinator.com                                                                                                                           |                                                                                                       |                                                                                                             |                 |
| Application Nickname                                                                                                                                            |                                                                                                       |                                                                                                             |                 |
| Please enter an application nickname here. 😪                                                                                                                    |                                                                                                       |                                                                                                             |                 |
|                                                                                                                                                                 |                                                                                                       |                                                                                                             |                 |
| FCC Form 471 Help                                                                                                                                               |                                                                                                       |                                                                                                             |                 |
| Show Help                                                                                                                                                       |                                                                                                       |                                                                                                             |                 |
|                                                                                                                                                                 |                                                                                                       |                                                                                                             |                 |
|                                                                                                                                                                 |                                                                                                       |                                                                                                             |                 |
| DISCARD FORM                                                                                                                                                    |                                                                                                       |                                                                                                             | SAVE & CONTINUE |

You cannot edit this information on the form. If you wish to make changes to the information, the Account Administrator can update the organization's profile using the "Manage Organization" function. Changes made in the profile will be automatically updated in the form.

### [Consultant Information]

## If the account profile indicates that you are using a consultant, that consultant will automatically appear in this section.

| Basic Information Entity Information Funding Requests                        |                                |  |              |       |  |  |  |
|------------------------------------------------------------------------------|--------------------------------|--|--------------|-------|--|--|--|
| Next, you will identify the individuals assisting in seeking E-rate support. |                                |  |              |       |  |  |  |
| Consultant Information                                                       |                                |  |              |       |  |  |  |
| Consulting Firms<br>The consulting firms associated with your org            | anization are listed below.    |  |              |       |  |  |  |
| Name                                                                         | Consultant Registration Number |  | Phone Number | Email |  |  |  |
| Name                                                                         | ° °                            |  |              |       |  |  |  |

If a consultant has not been added to the profile, no consultant will display. If you are using a consultant, you will need to return to the profile and enter consultant information.

| Basic Informat                                                                                                                           | ion | Entity Information | Funding Requests | Certify |  |  |
|------------------------------------------------------------------------------------------------------------------------------------------|-----|--------------------|------------------|---------|--|--|
| Next, you will identify the individuals assisting in seeking E-rate support.                                                             |     |                    |                  |         |  |  |
| Consultant Information                                                                                                                   |     |                    |                  |         |  |  |
| There are currently no consulting firms associated with your organization. If this is in error, please update your organization profile. |     |                    |                  |         |  |  |

#### ③ Select a contact person for this form

| Basic Information                                                          | Entity Information                     | Funding Requests |              | Certify |
|----------------------------------------------------------------------------|----------------------------------------|------------------|--------------|---------|
| Next, you will identify the individuals assisting in se                    | eeking E-rate support.                 |                  |              |         |
| Consultant Information                                                     |                                        |                  |              |         |
| Consulting Firms<br>The consulting firms associated with your organizatior | are listed below.                      |                  |              |         |
| Name                                                                       | Consultant Registration Number         |                  | Phone Number | Email   |
| USAC Consulting Firm 1                                                     | 15010001                               |                  | 111-111-1111 |         |
|                                                                            | not the main contacher skip to page 28 |                  | NO" button   |         |