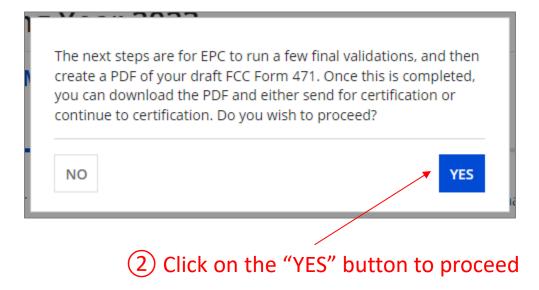

AVE & SHARE           | REVIEW FCC FORM 471       |  |
|                                  |                                                     |                                 |                                                     |                        |                           |  |
|                                  |                                                     | (1) CI                          | ick on the "REVIEW FCC FO                           | RM 471" bu             | tton /                    |  |
|                                  |                                                     | <u> </u>                        | your FRNs for this form are                         |                        | /                         |  |



#### A warning message will display





#### A message will display regarding the generation of the PDF

| School District 6 (BEN: 116) - My FY2025 Form 471 - Form # 251000003 |                    |                    |                                                                                             |  |  |  |
|----------------------------------------------------------------------|--------------------|--------------------|---------------------------------------------------------------------------------------------|--|--|--|
| Last Saved: 1/12/2025 11:02 AM EST                                   |                    |                    |                                                                                             |  |  |  |
| Basic Information                                                    | Enti