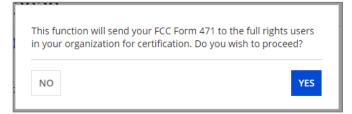

|                                         |                  |                        |  |
|                                                                                                            |                                         |                  |                        |  |
| EDIT FORM                                                                                                  |                                         |                  | SEND FOR CERTIFICATION |  |

- A 1 Click on the "SEND FOR CERTIFICATION" button
- A 2 You will see a notice that your form will be sent to the full rights users in your organization
- A 3 Click on the "YES" button to proceed
- A 4 You will be taken to the "Tasks" screen



skip to page 114 in this guide

## [Full Rights / Not the Certifier]

#### B If you are a **full rights user but not the person who will certify the form**:

| FCC Form 471 - Funding Year 2025                                                                           |                                         |                       |                              |  |
|------------------------------------------------------------------------------------------------------------|-----------------------------------------|-----------------------|------------------------------|--|
| School District 6 (BEN: 116) - My FY2025 Form 471 - Form # 251000003<br>Last Saved: 1/12/2025 11:02 AM EST |                                         |                       |                              |  |
| Basic