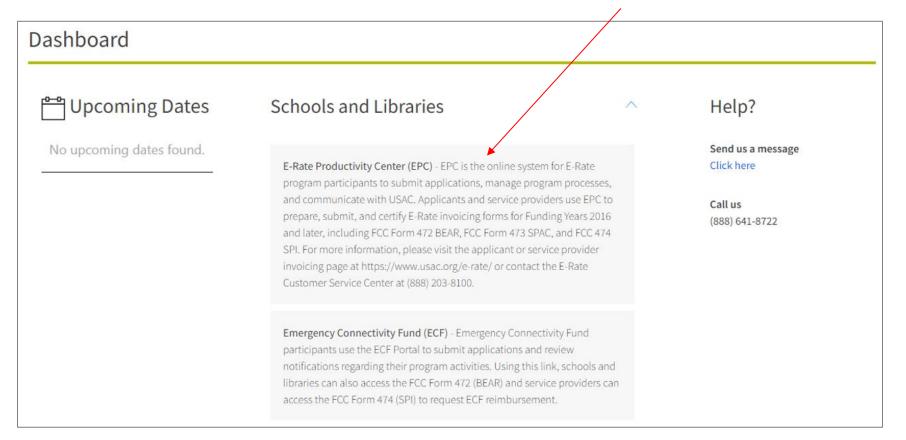

## Where do I file a Form 471?

You must file the Form 471 by accessing the account in the EPC Portal for the Billed Entity that will negotiate with potential service providers for eligible products and services

③ Complete the steps as prompted to obtain and enter a one-time verification code

④ Once you have successfully logged into One Portal and are viewing its dashboard, access EPC by clicking on the gray block for "E-Rate Productivity Center (EPC)"