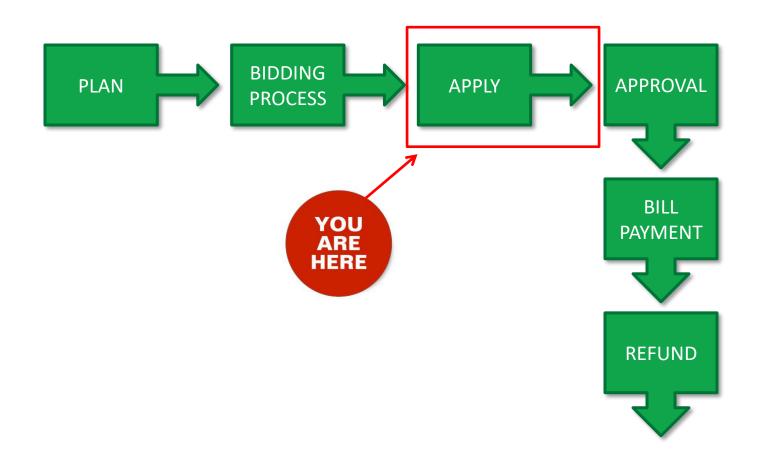

-----|------|
| The E-Rate Process                       | 3    |
| The Basics                               | 5    |
| Form Actions                             | 12   |
| Applying for Category 2 Services         | 16   |
| Form 471 Section One: Basic Information  | 21   |
| Form 471 Section Two: Entity Information | 32   |
| Form 471 Section Three: Funding Requests | 42   |
| Managing FRN Line Items                  | 59   |
| Managing Recipients and Costs            | 68   |
| Wrapping Up the FRN                      | 76   |
| Reviewing the Form                       | 82   |
| Certifying the Form                      | 90   |
| Revisiting Forms                         | 114  |
| Next Steps                               | 119  |

# Where does the Form 471 fall in the E-Rate process?







## The Basics



## What is the FCC Form 471?

An indication of which vendor has been selected to provide services and the amount of funding being requested

- Contains one or more Funding Requests composed of various FRN Line Items
- Designates the selected service provider(s) and eligible services that have been chosen as a result of the FCC Form 470
- Describes the requested products and services in detail
- Identifies the eligible entities that will receive the services
- Calculates the amount of funding support is being sought
- Relays the discount percentage to which the applicant is entitled
- Certifies the applicant's compliance with program rules



## How is the Form 471 organized?

The Form 471 functions like a file cabinet

The file cabinet has drawers each drawer is a Fund