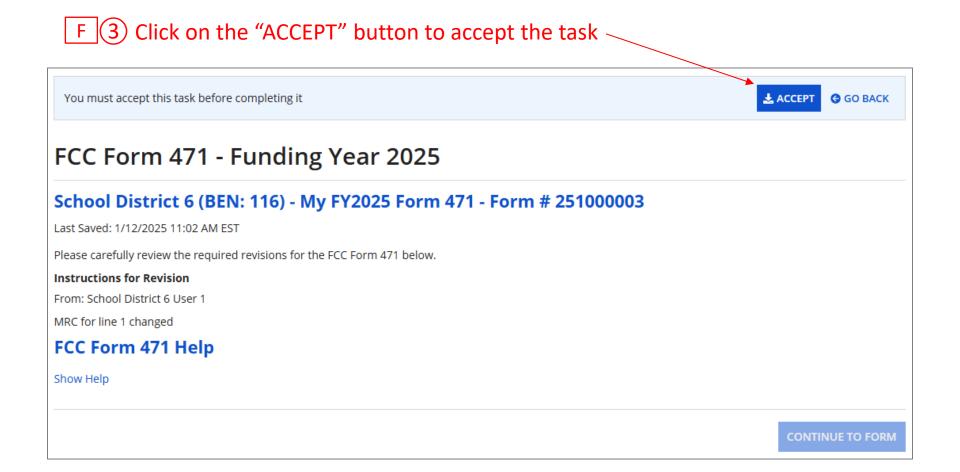

## Help! I left the form and can't get back in!

If you clicked on something that brought you to a place outside of the form you are currently creating, you can re-access the form by:

1) Clicking on the "Tasks" link in the blue navigation bar

2 And then clicking on the task to create the in-process form